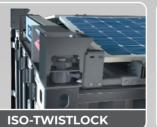

With our ONE FITS ALL Design, you can seamlessly install our system on different container dimensions. The robust ISO-Corners ensure stability while allowing the entire container to be lifted effortlessly through the Solar Apex system, even while connected.

Designed and manufactured exclusively by Blue Diamond from our own Clean Energy and Engineering Hub.

EASY ASSEMBLY

SOLAR APEX FLEX TECHNICAL INFORMATION

| Solar power              | from 2,2 kWp                   |  |
|--------------------------|--------------------------------|--|
| Connectable              | yes / Flex & Combi             |  |
| Feeding                  | into the existing power grid   |  |
| Power Connection         | CEE 32A 400V input/output      |  |
| Locking                  | ISO-Twistlock                  |  |
| Dimensions standard      | 6060 x 2440 x 280 mm           |  |
| Dimensions telescopic    | 6060 x 3000 x 280 mm           |  |
| Dimensions Transport Box | 2.158 x 1090 x 1.405mm         |  |
| Total weight             | approx. 400 kg                 |  |
| Crain able               | yes / with Container up to 5 t |  |
| Monitoring               | via App                        |  |