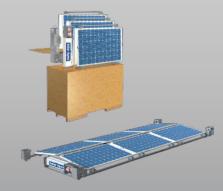

Our system comes in two variants: the BASIC version, featuring a flexible frame and pre-assembled PV panels, and our Plug Play TOTAL version, combining the Basic with pre-assembled components for easy setup. Scale your energy needs effortlessly with our modular design enabling a comprehensive solution for multiple containers, onsite offices, or accommodation.

Designed and manufactured exclusively by Blue Diamond from our own Clean Energy and Engineering Hub.

EASY ASSEMBLY

SOLAR APEX FLEX TECHNICAL INFORMATION

| Solar power              | from 2,2 kWp                   |  |
|--------------------------|--------------------------------|--|
| Connectable              | yes / Flex & Combi             |  |
| Feeding                  | into the existing power grid   |  |
| Power Connection         | CEE 32A 400V input/output      |  |
| Locking                  | ISO-Twistlock                  |  |
| Dimensions standard      | 6060 x 2440 x 280 mm           |  |
| Dimensions telescopic    | 6060 x 3000 x 280 mm           |  |
| Dimensions Transport Box | 2.158 x 1090 x 1.405mm         |  |
| Total weight             | approx. 400 kg                 |  |
| Crain able               | yes / with Container up to 5 t |  |
| Monitoring               | via App                        |  |