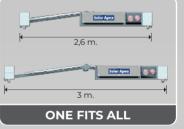

With our ONE FITS ALL Design, you can seamlessly install our system on different container dimensions. The robust ISO-Corners ensure stability while allowing the entire container to be lifted effortlessly through the Solar Apex system, even while connected.

Designed and manufactured exclusively by Blue Diamond from our own Clean Energy and Engineering Hub.

EASY ASSEMBLY

SOLAR APEX FLEX TECHNICAL INFORMATION

| Solar power              | from 2,2 kWp                   |  |
|--------------------------|--------------------------------|--|
| Connectable              | yes / Flex & Combi             |  |
| Feeding                  | into the existing power grid   |  |
| Power Connection         | CEE 32A 400V input/output      |  |
| Locking                  | ISO-Twistlock                  |  |
| Dimensions standard      | 6060 x 2440 x 280 mm           |  |
| Dimensions telescopic    | 6060 x 3000 x 280 mm           |  |
| Dimensions Transport Box | 2.158 x 1090 x 1.405mm         |  |
| Total weight             | approx. 400 kg                 |  |
| Crain able               | yes / with Container up to 5 t |  |
| Monitoring               | via App                        |  |