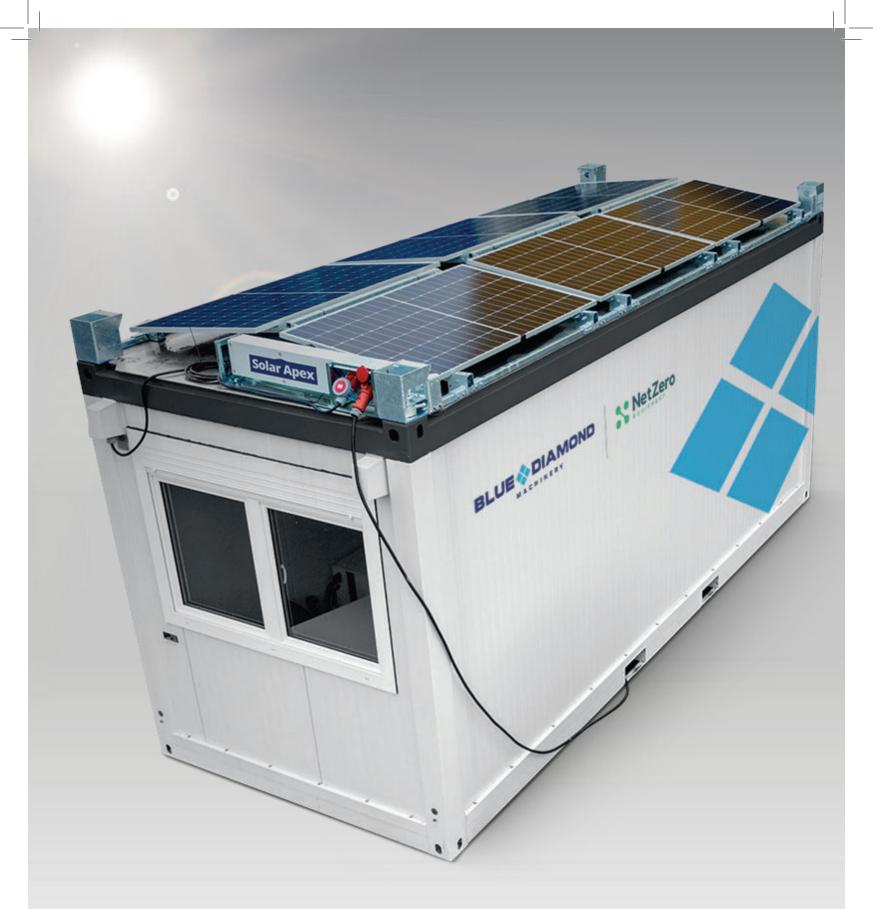

## Solar Apex: Rooftop Net Zero Solar Package

Introducing Solar Apex, the ultimate solution for rooftop solar applications on containerised spaces including accommodations and welfare units. Our innovative design offers unparalleled flexibility, making installation a breeze across various container sizes.

With our ONE FITS ALL Design, you can seamlessly install our system on different container dimensions. The robust ISO-Corners ensure stability while allowing the entire container to be lifted effortlessly through the Solar Apex system, even while connected.

Our system comes in two variants: the BASIC version, featuring a flexible frame and pre-assembled PV panels, and our Plug Play TOTAL version, combining the Basic with pre-assembled components for easy setup. Scale your energy needs effortlessly with our modular design enabling a comprehensive solution for multiple containers, onsite offices, or accommodation.

Crafted with precision in Australia by the Blue Diamond Engineering team, the Solar Apex Net Zero System ensures reliability and quality.

Make your construction, mine site or event more cost effective and sustainable by combining it with Blue Diamonds Battery Energy Storage systems.