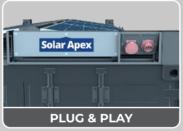

Our system comes in two variants: the BASIC version, featuring a flexible frame and pre-assembled PV panels, and our Plug Play TOTAL version, combining the Basic with pre-assembled components for easy setup. Scale your energy needs effortlessly with our modular design enabling a comprehensive solution for multiple containers, onsite offices, or accommodation.

Designed and manufactured exclusively by Blue Diamond from our own Clean Energy and Engineering Hub.

EASY ASSEMBLY

SOLAR APEX FLEX TECHNICAL INFORMATION

| Solar power              | from 2,2 kWp                   |  |
|--------------------------|--------------------------------|--|
| Connectable              | yes / Flex & Combi             |  |
| Feeding                  | into the existing power grid   |  |
| Power Connection         | CEE 32A 400V input/output      |  |
| Locking                  | ISO-Twistlock                  |  |
| Dimensions standard      | 6060 x 2440 x 280 mm           |  |
| Dimensions telescopic    | 6060 x 3000 x 280 mm           |  |
| Dimensions Transport Box | 2.158 x 1090 x 1.405mm         |  |
| Total weight             | approx. 400 kg                 |  |
| Crain able               | yes / with Container up to 5 t |  |
| Monitoring               | via App                        |  |