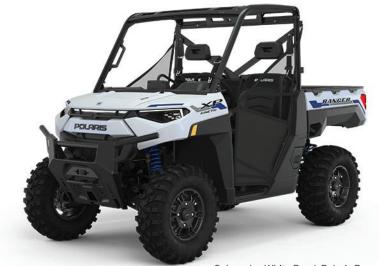

# RANGER XP KINETIC ULTIMATE EPS

Colour: Icy White Pearl, Polaris Pursuit Camo

**40 LB-FT TORQUE** 

LITHIUM ION **BATTERY** 29.8 KWH NOMINAL

1134 KG TOWING

DUMP BOX CAPACITY - 567KG

HIGH PERFORMANCE ON DEMAND TRUE ALL-WHEEL-DRIVE (AWD)